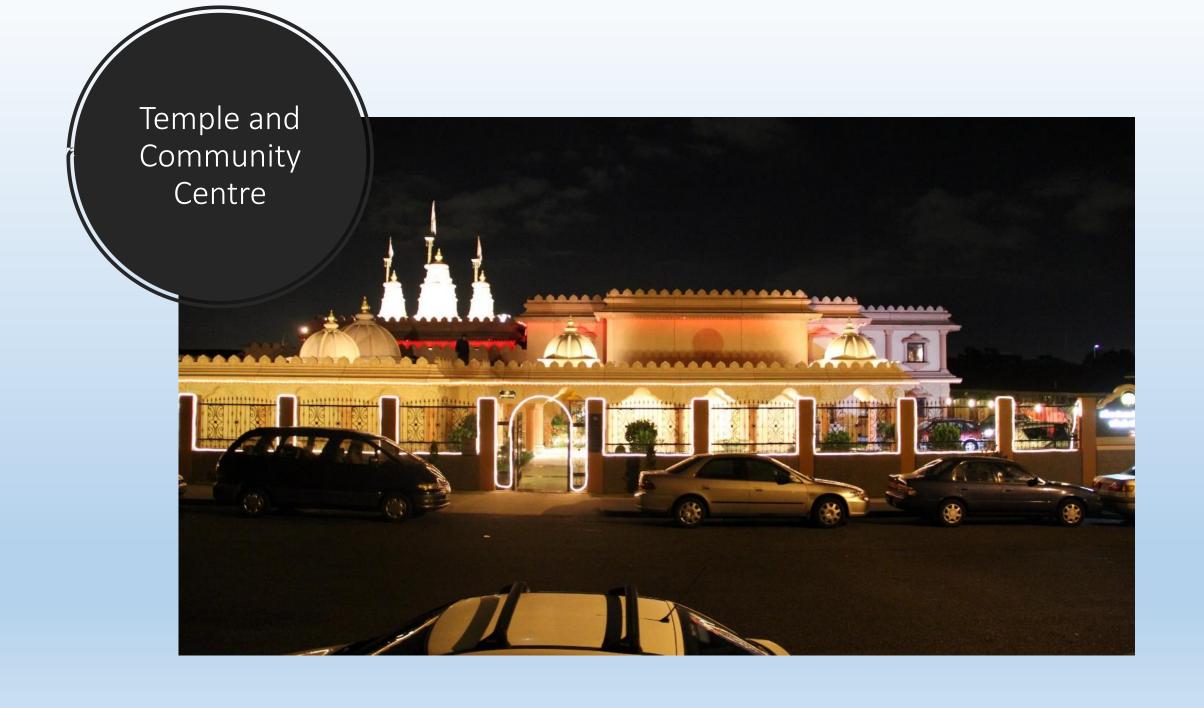

# Tamaki Health\*

Temple and Community Centre

Temple and Community Centre

The Gandhi Nivas logo features the lotus flower, a symbol of growth over adversity, because it finds its way out of its difficult, muddy roots to rise up and blossom.