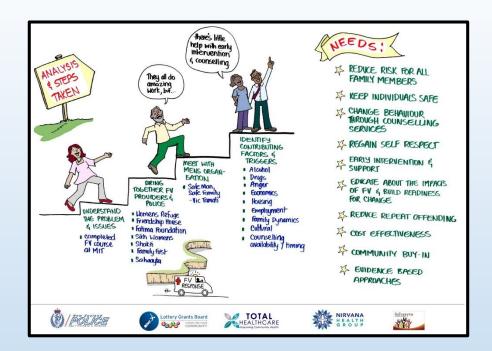

#### Restoring hope. Empowering change

Gandhi Nivas supports men to change their behaviour, reducing the likelihood of further family harm and increasing safety for families.

Men are referred to Gandhi Nivas by police and have either been issued with a Police Safety Order, or are involved in police matters related to family harm.

It offers free counselling, emergency housing, and referral to social services and more than 2000 families of 19 ethnicities have been helped.

My strength - My attitude