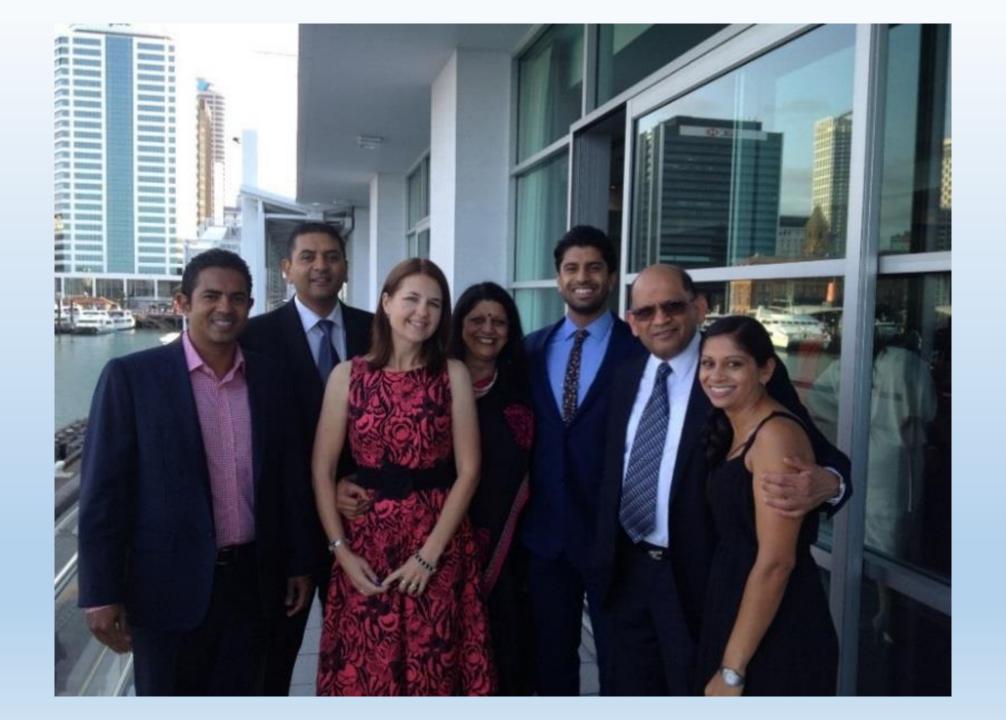

### Supportsystem

Are you listening, not merely with your ears, but with a mind that really wishes to understand, if that is the state of your mind, then I think we have communicated with each other, otherwise you will be left with a lot of words.