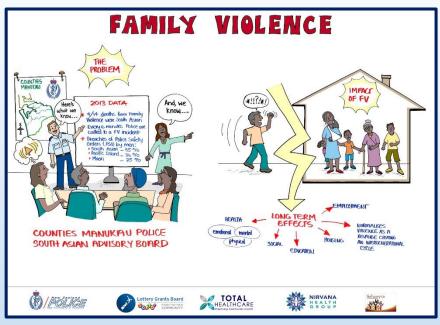

#### Restoring hope. Empowering change

Gandhi Nivas supports men to change their behaviour, reducing the likelihood of further family harm and increasing safety for families.

Men are referred to Gandhi Nivas by police and have either been issued with a Police Safety Order, or are involved in police matters related to family harm.

It offers free counselling, emergency housing, and referral to social services and more than 2000 families of 19 ethnicities have been helped.

My strength - My attitude