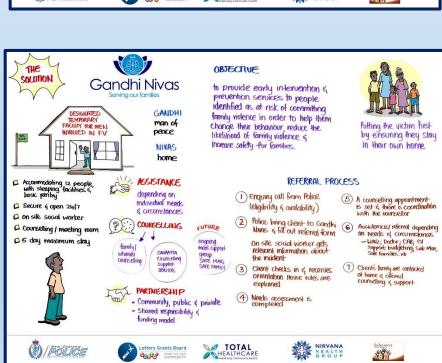

Gandhi Nivas symbolises a home of peace. It takes its name from Gandhi – a man of peace and Nivas meaning home

#### Restoring hope. Empowering change

Gandhi Nivas supports men to change their behaviour, reducing the likelihood of further family harm and increasing safety for families.

Men are referred to Gandhi Nivas by police and have either been issued with a Police Safety Order, or are involved in police matters related to family harm.

It offers free counselling, emergency housing, and referral to social services and more than 2000 families of 19 ethnicities have been helped.

My strength - My attitude