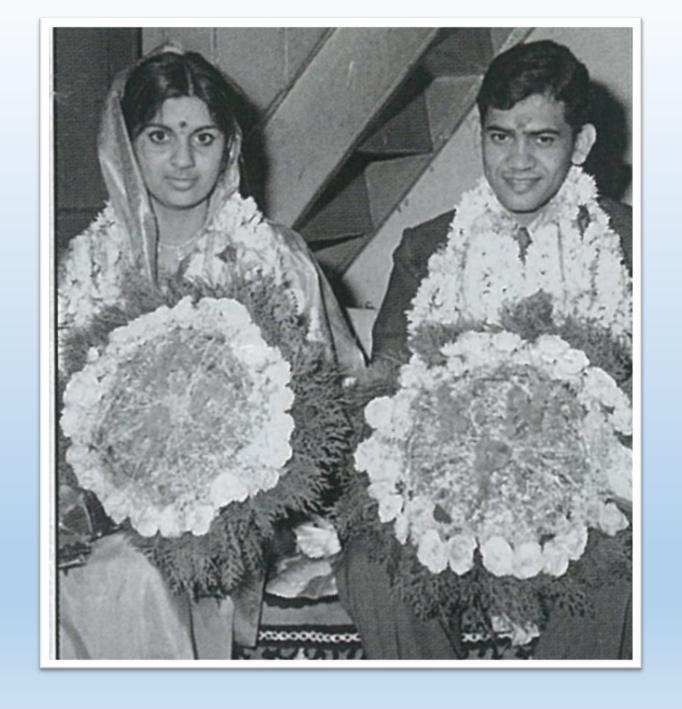

### Supportsystem

Are you listening, not merely with your ears, but with a mind that really wishes to understand, if that is the state of your mind, then I think we have communicated with each other, otherwise you will be left with a lot of words.