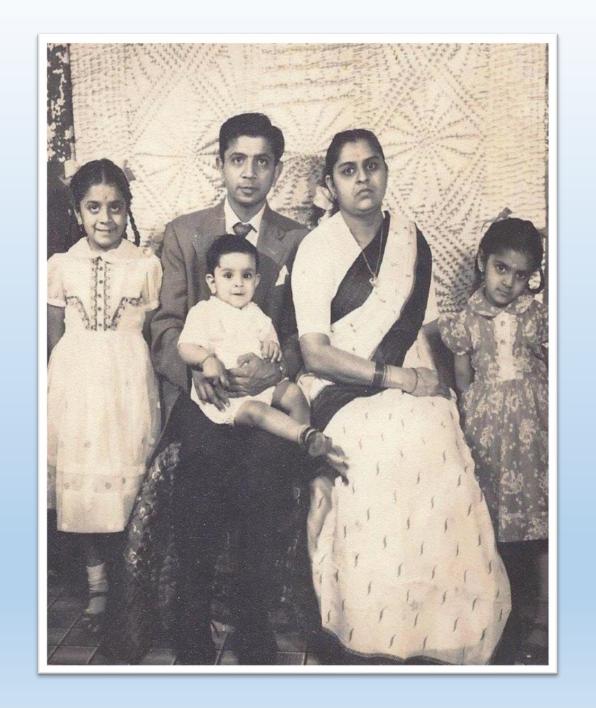

### Supportsystem

Are you listening, not merely with your ears, but with a mind that really wishes to understand, if that is the state of your mind, then I think we have communicated with each other, otherwise you will be left with a lot of words.