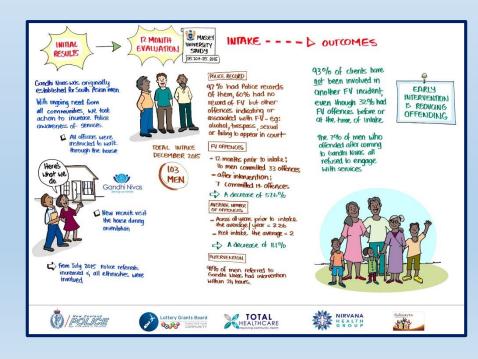

#### Restoring hope. Empowering change

Gandhi Nivas supports men to change their behaviour, reducing the likelihood of further family harm and increasing safety for families.

Men are referred to Gandhi Nivas by police and have either been issued with a Police Safety Order, or are involved in police matters related to family harm.

It offers free counselling, emergency housing, and referral to social services and more than 2000 families of 19 ethnicities have been helped.

My strength - My attitude